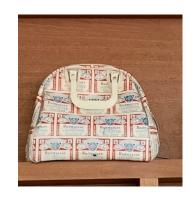

# **Duke Caboom**

| ŀ | age | Po | int ' | Γota | l: |
|---|-----|----|-------|------|----|
|   |     |    |       |      |    |

146) PICTURE (HIS! What is immediately to the right of this bag? (4 points)