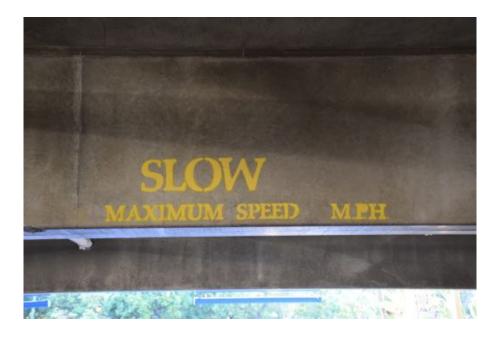

#### Chicken Little's Fotoshop Frenzy 300 Points Possible

Help Chicken Little figure out what item Thanos removed from each picture below by finding the original at the Paradise Pier Hotel. Write down the one missing object or word in the space provided. (25 points each.)