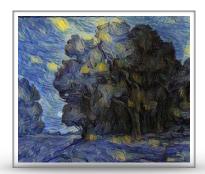

#### Plein Air Simple 300 Points Possible

Take the images of the Plein Air works that Rapunzel has Van Gogh-ized, and determine the name of the pieces by exploring the Grand Californian's public spaces. Rapunzel gave you ten different titles, but not all of the artwork has titles. Some of these are not right.

Once you find the real artwork that is represented on the images found here, determine if that original has a title included on the work. If it does, cross out the title found underneath the picture below. When you find all the artwork, and cross out the titles you found, you will use all of the remaining incorrect titles to solve the puzzle.

Starting with the first incorrect title (working from left to right, top to bottom) fill in the numbered spaces below by counting the appropriate number of letters. Cross off the letters as you use them. Continue counting (starting over at 1 on the next letter) and move through all the available titles to fill in the spaces. You may have to go through the titles several times, always crossing off the letters you use and always continuing from your last stop.

**CLIFF DWELLINGS** 

LIVE OAK LANDA PARK

A ROCKY DESCENT

SINGING TREES

**TARES** 

ASPEN THICKET

MOON RISING

NIPOMO POPPY FIELD

REDWOOD

TWILIGHT OAKS