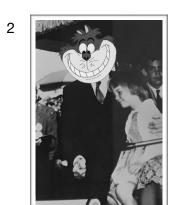

#### Everybody Wants To Be A Cat 200 Points Possible

As it turns out, the Cheshire Cat removed several faces in the photos of dignitaries and replaced them with his own face.

What you will find on the next pages are shots of those photos as they appear with the Cheshire Cat. You will you will need to go to the wall of photos in the lobby and determine the name of person he has covered.

Once you have determined the name, you will it write down in the blank graph sheet with the cat paw prints on it.

Start with the full name of #1 in the top left corner and fill in each square with the letters needed. Continue on moving left to right and then down a row from left to right again until you have filled in the titles. (Use full names and titles if applicable. If there is a "&," please spell out "AND." Do not use dashes or blank spaces. You may have left over letters.)