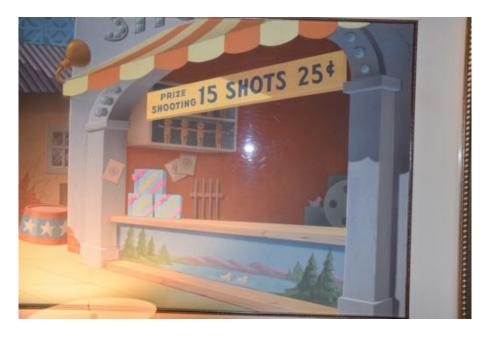

#### Chicken Little's Fotoshop Frenzy 300 Points Possible

Help Chicken Little figure out what item Thanos removed from each picture below by finding the original at the Paradise Pier Hotel. Write down the one missing object or word in the space provided. (25 points each.)