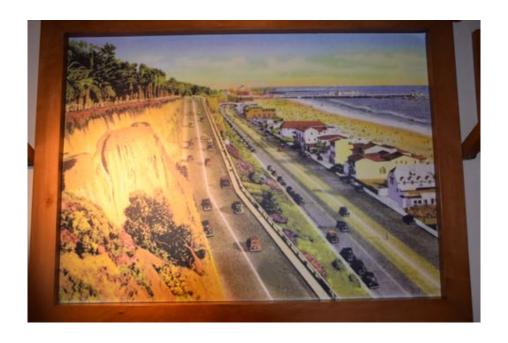

#### Chicken Little's Fotoshop Frenzy 300 Points Possible

Help Chicken Little figure out what item Thanos removed from each picture below by finding the original at the Paradise Pier Hotel. Write down the one missing object or word in the space provided. (25 points each.)