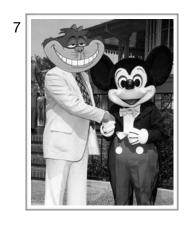

#### Everybody Wants To Be A Cat 200 Points Possible

As it turns out, the Cheshire Cat removed several faces in the photos of dignitaries and replaced them with his own face.

What you will find on the next pages are shots of those photos as they appear with the Cheshire Cat. You will you will need to go to the wall of photos in the lobby and determine the name of person he has covered.

Once you have determined the name, you will it write down in the blank graph sheet with the cat paw prints on it.

Start with the full name of #1 in the top left corner and fill in each square with the letters needed. Continue on moving left to right and then down a row from left to right again until you have filled in the titles. (Use full names and titles if applicable. If there is a "&," please spell out "AND." Do not use dashes or blank spaces. You may have left over letters.)