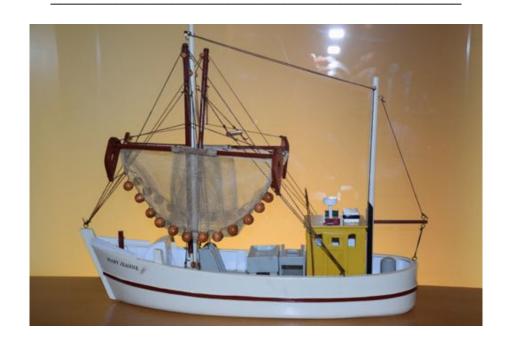

#### Chicken Little's Fotoshop Frenzy 300 Points Possible

Help Chicken Little figure out what item Thanos removed from each picture below by finding the original at the Paradise Pier Hotel. Write down the one missing object or word in the space provided. (25 points each.)