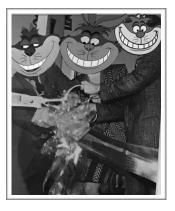

#### Everybody Wants To Be A Cat 200 Points Possible

As it turns out, the Cheshire Cat removed several faces in the photos of dignitaries and replaced them with his own face.

What you will find on the next pages are shots of those photos as they appear with the Cheshire Cat. You will you will need to go to the wall of photos in the lobby and determine the name of person he has covered.

Once you have determined the name, you will it write down in the blank graph sheet with the cat paw prints on it.

Start with the full name of #1 in the top left corner and fill in each square with the letters needed. Continue on moving left to right and then down a row from left to right again until you have filled in the titles. (Use full names and titles if applicable. If there is a "&," please spell out "AND." Do not use dashes or blank spaces. You may have left over letters.)