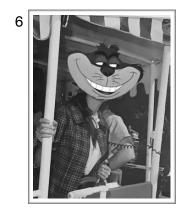

#### Everybody Wants To Be A Cat 200 Points Possible

As it turns out, the Cheshire Cat removed several faces in the photos of dignitaries and replaced them with his own face.

What you will find on the next pages are shots of those photos as they appear with the Cheshire Cat. You will you will need to go to the wall of photos in the lobby and determine the name of person he has covered.

Once you have determined the name, you will it write down in the blank graph sheet with the cat paw prints on it.

Start with the full name of #1 in the top left corner and fill in each square with the letters needed. Continue on moving left to right and then down a row from left to right again until you have filled in the titles. (Use full names and titles if applicable. If there is a "&," please spell out "AND." Do not use dashes or blank spaces. You may have left over letters.)