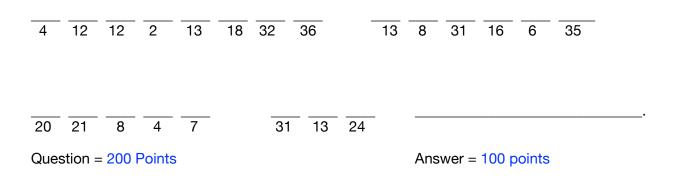

#### Ludwig Von Drake's Spectrum Song Sudoku 500 Points Possible

As Professor Ludwig Von Drake once said to no one in particular: "The Spectrum Song celebrates the harmony and magic of colors. You can see light all around you, but hidden in the light is a multi-color treasure." Maybe you have heard him sing his famous "Spectrum Song"... it begins with this lyric: "Red, yellow, green, red, blue, blue, red, purple, green, yellow, orange, red, red..."

To solve this puzzle, your team will have to solve a special version of SUDOKU, with the help of that very lyric. Throughout the day, you must keep an eye out as you navigate the playing area to find the colors RED, ORANGE, YELLOW, GREEN, BLUE, PURPLE, BLACK, WHITE and MULITI-COLORED used in various text. You are looking for three-letter snippets of words, words which are one of those 9 colors mentioned. The three-letter snippets you are looking for are as follows:

#### mex its ORT San Tas Ala AQU hop CHE

You will need to determine the colors of these snippets to complete the Sudoku puzzle on the next page. Yes, you are playing Sudoku with colors! (These snippets will NOT be found inside of stores or on merchandise or menus.) Once you find the words and determine the colors of each, you can use the colored squares or crayons (available at the game hub) to complete the Sudoku puzzle.

After you have solved the puzzle, you will use Professor Von Ludwig's Spectrum Song to uncover the question you must answer. Using the lyric "Red, yellow, green, red, blue, blue, red, purple, green, yellow, orange, red, red," you will move through the Sudoku puzzle, stopping on the necessary color, writing down the three letters in the bottom of the box, and moving on to the next color in the lyric.

You will move left to right, top to bottom, always moving forward. If you've already passed the color you need in one row, you will need to move to the row below it. Once you have moved through the puzzle and gathered the letters in the boxes according to the lyric, you should be able to discover a question that must be answered.

#### Ludwig Von Drake's Spectrum Song Sudoku (Page 2)

|     | T= - | Ala |     |     |     |     | ORT   |     |
|-----|------|-----|-----|-----|-----|-----|-------|-----|
|     | 10-3 | ~ia |     |     |     |     | THE I |     |
| TOP | HOW  | SNA | COL | NNE | WHA | WHE | YGA   | DOE |
|     |      | hop |     | its |     | mex | AQU   |     |
| YTI | TCA  | DTH | TCO | RBH | MES | PLA | ORO   | LOR |
| ORT |      |     | hop |     |     |     | CHE   | Ala |
| ARE | FHO  | RNI | NDU | EDI | THE | FOO | YOO   | SGI |
| CHE |      |     | mex | Tos |     |     | Ala   |     |
| DTH | ECE  | EST | DNU | STR | DTR | HEP | OFT   | TEL |
| mex | San  |     |     |     | AQU |     |       | its |
| ASU | IXA  | HEP | LYP | AWS | SON | LAC | ONT   | OFS |
|     |      |     |     |     |     |     | San   | mex |
| LAM | DAD  | DIR | UCK | UZZ | EHA | INA | RAD   | LET |
|     |      | San |     |     | hop |     |       | CHE |
| EER | PPE  | HAT | ERS | HTE | AMS | ECT | HTT   | NON |
|     | its  |     |     |     |     | Ala |       | ORT |
| SIG | SIL  | EST | MAI | ORY | HEM | NOV | NST   | OST |
|     |      |     | Ala | mex |     | hop | Tas   |     |
| MAP | TFR  | REE | SES | MEO | EWH | TOS | ONT   | UTH |

| Question: (400 points) |   |                      |
|------------------------|---|----------------------|
|                        |   |                      |
| (100)                  |   |                      |
| Answer: (100 points)   |   |                      |
|                        |   |                      |
|                        |   |                      |
| Page Point Total:      | 5 | Secret Bonus Points: |