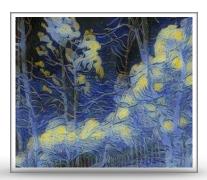

#### Plein Air Simple 300 Points Possible

Take the images of the Plein Air works that Rapunzel has Van Gogh-ized, and determine the name of the pieces by exploring the Grand Californian's public spaces. Rapunzel gave you ten different titles, but not all of the artwork has titles. Some of these are not right.

Once you find the real artwork that is represented on the images found here, determine if that original has a title included on the work. If it does, cross out the title found underneath the picture below. When you find all the artwork, and cross out the titles you found, you will use all of the remaining incorrect titles to solve the puzzle.

Starting with the first incorrect title (working from left to right, top to bottom) fill in the numbered spaces below by counting the appropriate number of letters. Cross off the letters as you use them. Continue counting (starting over at 1 on the next letter) and move through all the available titles to fill in the spaces. You may have to go through the titles several times, always crossing off the letters you use and always continuing from your last stop.

**CLIFF DWELLINGS** 

LIVE OAK LANDA PARK

A ROCKY DESCENT

SINGING TREES

**TARES** 

ASPEN THICKET

MOON RISING

NIPOMO POPPY FIELD

REDWOOD

TWILIGHT OAKS