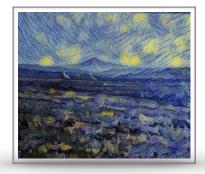

#### Plein Air Simple 300 Points Possible

Take the images of the Plein Air works that Rapunzel has Van Gogh-ized, and determine the name of the pieces by exploring the Grand Californian's public spaces. Rapunzel gave you ten different titles, but not all of the artwork has titles. Some of these are not right.

Once you find the real artwork that is represented on the images found here, determine if that original has a title included on the work. If it does, cross out the title found underneath the picture below. When you find all the artwork, and cross out the titles you found, you will use all of the remaining incorrect titles to solve the puzzle.

Starting with the first incorrect title (working from left to right, top to bottom) fill in the numbered spaces below by counting the appropriate number of letters. Cross off the letters as you use them. Continue counting (starting over at 1 on the next letter) and move through all the available titles to fill in the spaces. You may have to go through the titles several times, always crossing off the letters you use and always continuing from your last stop.

**CLIFF DWELLINGS** 

LIVE OAK LANDA PARK

A ROCKY DESCENT

SINGING TREES

**TARES** 

ASPEN THICKET

MOON RISING

NIPOMO POPPY FIELD

REDWOOD

TWILIGHT OAKS