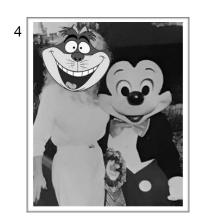

#### Everybody Wants To Be A Cat 200 Points Possible

As it turns out, the Cheshire Cat removed several faces in the photos of dignitaries and replaced them with his own face.

What you will find on the next pages are shots of those photos as they appear with the Cheshire Cat. You will you will need to go to the wall of photos in the lobby and determine the name of person he has covered.

Once you have determined the name, you will it write down in the blank graph sheet with the cat paw prints on it.

Start with the full name of #1 in the top left corner and fill in each square with the letters needed. Continue on moving left to right and then down a row from left to right again until you have filled in the titles. (Use full names and titles if applicable. If there is a "&," please spell out "AND." Do not use dashes or blank spaces. You may have left over letters.)