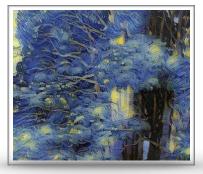

#### Plein Air Simple 300 Points Possible

Take the images of the Plein Air works that Rapunzel has Van Gogh-ized, and determine the name of the pieces by exploring the Grand Californian's public spaces. Rapunzel gave you ten different titles, but not all of the artwork has titles. Some of these are not right.

Once you find the real artwork that is represented on the images found here, determine if that original has a title included on the work. If it does, cross out the title found underneath the picture below. When you find all the artwork, and cross out the titles you found, you will use all of the remaining incorrect titles to solve the puzzle.

Starting with the first incorrect title (working from left to right, top to bottom) fill in the numbered spaces below by counting the appropriate number of letters. Cross off the letters as you use them. Continue counting (starting over at 1 on the next letter) and move through all the available titles to fill in the spaces. You may have to go through the titles several times, always crossing off the letters you use and always continuing from your last stop.

**CLIFF DWELLINGS** 

LIVE OAK LANDA PARK

A ROCKY DESCENT

SINGING TREES

**TARES** 

ASPEN THICKET

MOON RISING

NIPOMO POPPY FIELD

REDWOOD

TWILIGHT OAKS