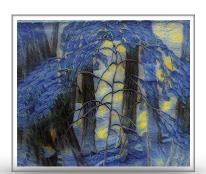

#### Plein Air Simple 300 Points Possible

Take the images of the Plein Air works that Rapunzel has Van Gogh-ized, and determine the name of the pieces by exploring the Grand Californian's public spaces. Rapunzel gave you ten different titles, but not all of the artwork has titles. Some of these are not right.

Once you find the real artwork that is represented on the images found here, determine if that original has a title included on the work. If it does, cross out the title found underneath the picture below. When you find all the artwork, and cross out the titles you found, you will use all of the remaining incorrect titles to solve the puzzle.

Starting with the first incorrect title (working from left to right, top to bottom) fill in the numbered spaces below by counting the appropriate number of letters. Cross off the letters as you use them. Continue counting (starting over at 1 on the next letter) and move through all the available titles to fill in the spaces. You may have to go through the titles several times, always crossing off the letters you use and always continuing from your last stop.