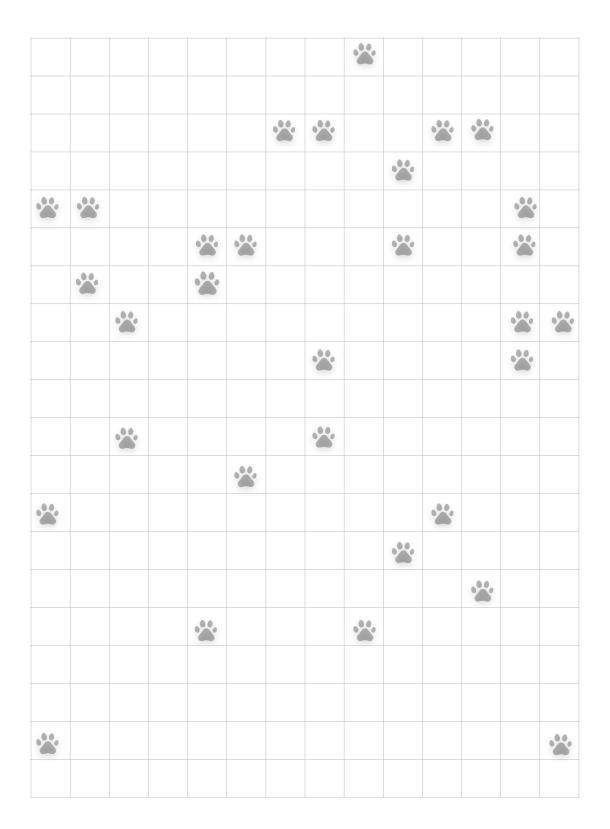

Once you have determined the name, you will it write down in the blank graph sheet with the cat paw prints on it.

Start with the full name of #1 in the top left corner and fill in each square with the letters needed. Continue on moving left to right and then down a row from left to right again until you have filled in the titles. (Use full names and titles if applicable. If there is a "&," please spell out "AND." Do not use dashes or blank spaces. You may have left over letters.)

After you have filled in the titles, the question will be revealed by writing down the letters in the boxes where you see a paw print.

| Question: (150 points) |  |  |  |
|------------------------|--|--|--|
| Answer: (50 points)    |  |  |  |
|                        |  |  |  |
|                        |  |  |  |
|                        |  |  |  |
|                        |  |  |  |