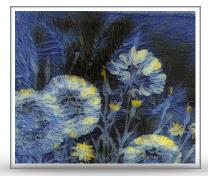

#### Plein Air Simple 300 Points Possible

Take the images of the Plein Air works that Rapunzel has Van Gogh-ized, and determine the name of the pieces by exploring the Grand Californian's public spaces. Rapunzel gave you ten different titles, but not all of the artwork has titles. Some of these are not right.

Once you find the real artwork that is represented on the images found here, determine if that original has a title included on the work. If it does, cross out the title found underneath the picture below. When you find all the artwork, and cross out the titles you found, you will use all of the remaining incorrect titles to solve the puzzle.

Starting with the first incorrect title (working from left to right, top to bottom) fill in the numbered spaces below by counting the appropriate number of letters. Cross off the letters as you use them. Continue counting (starting over at 1 on the next letter) and move through all the available titles to fill in the spaces. You may have to go through the titles several times, always crossing off the letters you use and always continuing from your last stop.

**CLIFF DWELLINGS** 

LIVE OAK LANDA PARK

A ROCKY DESCENT

SINGING TREES

**TARES** 

ASPEN THICKET

MOON RISING

NIPOMO POPPY FIELD

REDWOOD

TWILIGHT OAKS