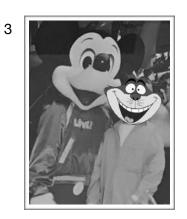

#### Everybody Wants To Be A Cat 200 Points Possible

As it turns out, the Cheshire Cat removed several faces in the photos of dignitaries and replaced them with his own face.

What you will find on the next pages are shots of those photos as they appear with the Cheshire Cat. You will you will need to go to the wall of photos in the lobby and determine the name of person he has covered.

Once you have determined the name, you will it write down in the blank graph sheet with the cat paw prints on it.

Start with the full name of #1 in the top left corner and fill in each square with the letters needed. Continue on moving left to right and then down a row from left to right again until you have filled in the titles. (Use full names and titles if applicable. If there is a "&," please spell out "AND." Do not use dashes or blank spaces. You may have left over letters.)