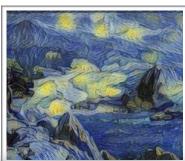

#### Plein Air Simple 300 Points Possible

Take the images of the Plein Air works that Rapunzel has Van Gogh-ized, and determine the name of the pieces by exploring the Grand Californian's public spaces. Rapunzel gave you ten different titles, but not all of the artwork has titles. Some of these are not right.

Once you find the real artwork that is represented on the images found here, determine if that original has a title included on the work. If it does, cross out the title found underneath the picture below. When you find all the artwork, and cross out the titles you found, you will use all of the remaining incorrect titles to solve the puzzle.

Starting with the first incorrect title (working from left to right, top to bottom) fill in the numbered spaces below by counting the appropriate number of letters. Cross off the letters as you use them. Continue counting (starting over at 1 on the next letter) and move through all the available titles to fill in the spaces. You may have to go through the titles several times, always crossing off the letters you use and always continuing from your last stop.

**CLIFF DWELLINGS** 

LIVE OAK LANDA PARK

A ROCKY DESCENT

SINGING TREES

**TARES** 

ASPEN THICKET

MOON RISING

NIPOMO POPPY FIELD

REDWOOD

TWILIGHT OAKS