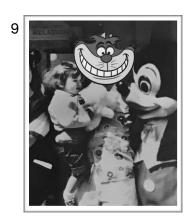

#### Everybody Wants To Be A Cat 200 Points Possible

As it turns out, the Cheshire Cat removed several faces in the photos of dignitaries and replaced them with his own face.

What you will find on the next pages are shots of those photos as they appear with the Cheshire Cat. You will you will need to go to the wall of photos in the lobby and determine the name of person he has covered.

Once you have determined the name, you will it write down in the blank graph sheet with the cat paw prints on it.

Start with the full name of #1 in the top left corner and fill in each square with the letters needed. Continue on moving left to right and then down a row from left to right again until you have filled in the titles. (Use full names and titles if applicable. If there is a "&," please spell out "AND." Do not use dashes or blank spaces. You may have left over letters.)