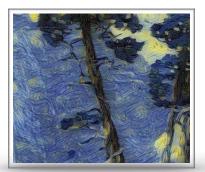

#### Plein Air Simple 300 Points Possible

Take the images of the Plein Air works that Rapunzel has Van Gogh-ized, and determine the name of the pieces by exploring the Grand Californian's public spaces. Rapunzel gave you ten different titles, but not all of the artwork has titles. Some of these are not right.

Once you find the real artwork that is represented on the images found here, determine if that original has a title included on the work. If it does, cross out the title found underneath the picture below. When you find all the artwork, and cross out the titles you found, you will use all of the remaining incorrect titles to solve the puzzle.

Starting with the first incorrect title (working from left to right, top to bottom) fill in the numbered spaces below by counting the appropriate number of letters. Cross off the letters as you use them. Continue counting (starting over at 1 on the next letter) and move through all the available titles to fill in the spaces. You may have to go through the titles several times, always crossing off the letters you use and always continuing from your last stop.

**CLIFF DWELLINGS** 

LIVE OAK LANDA PARK

A ROCKY DESCENT

SINGING TREES

**TARES** 

ASPEN THICKET

MOON RISING

NIPOMO POPPY FIELD

REDWOOD

TWILIGHT OAKS