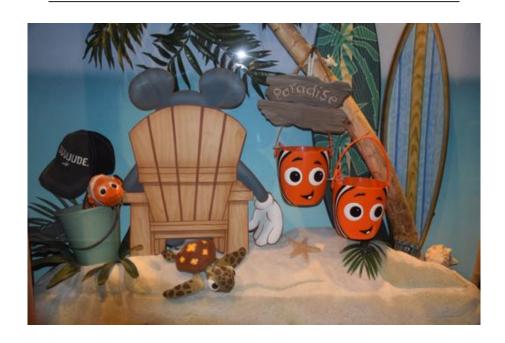

#### Chicken Little's Fotoshop Frenzy 300 Points Possible

Help Chicken Little figure out what item Thanos removed from each picture below by finding the original at the Paradise Pier Hotel. Write down the one missing object or word in the space provided. (25 points each.)