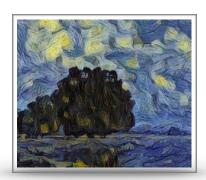

#### Plein Air Simple 300 Points Possible

Take the images of the Plein Air works that Rapunzel has Van Gogh-ized, and determine the name of the pieces by exploring the Grand Californian's public spaces. Rapunzel gave you ten different titles, but not all of the artwork has titles. Some of these are not right.

Once you find the real artwork that is represented on the images found here, determine if that original has a title included on the work. If it does, cross out the title found underneath the picture below. When you find all the artwork, and cross out the titles you found, you will use all of the remaining incorrect titles to solve the puzzle.

Starting with the first incorrect title (working from left to right, top to bottom) fill in the numbered spaces below by counting the appropriate number of letters. Cross off the letters as you use them. Continue counting (starting over at 1 on the next letter) and move through all the available titles to fill in the spaces. You may have to go through the titles several times, always crossing off the letters you use and always continuing from your last stop.