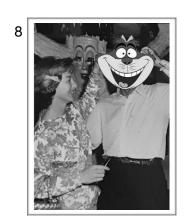

#### Everybody Wants To Be A Cat 200 Points Possible

As it turns out, the Cheshire Cat removed several faces in the photos of dignitaries and replaced them with his own face.

What you will find on the next pages are shots of those photos as they appear with the Cheshire Cat. You will you will need to go to the wall of photos in the lobby and determine the name of person he has covered.

Once you have determined the name, you will it write down in the blank graph sheet with the cat paw prints on it.

Start with the full name of #1 in the top left corner and fill in each square with the letters needed. Continue on moving left to right and then down a row from left to right again until you have filled in the titles. (Use full names and titles if applicable. If there is a "&," please spell out "AND." Do not use dashes or blank spaces. You may have left over letters.)