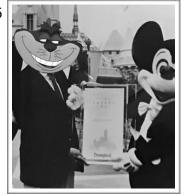

#### Everybody Wants To Be A Cat 200 Points Possible

As it turns out, the Cheshire Cat removed several faces in the photos of dignitaries and replaced them with his own face.

What you will find on the next pages are shots of those photos as they appear with the Cheshire Cat. You will you will need to go to the wall of photos in the lobby and determine the name of person he has covered.

Once you have determined the name, you will it write down in the blank graph sheet with the cat paw prints on it.

Start with the full name of #1 in the top left corner and fill in each square with the letters needed. Continue on moving left to right and then down a row from left to right again until you have filled in the titles. (Use full names and titles if applicable. If there is a "&," please spell out "AND." Do not use dashes or blank spaces. You may have left over letters.)