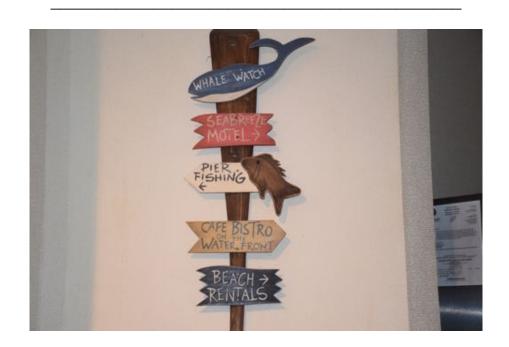

#### Chicken Little's Fotoshop Frenzy 300 Points Possible

Help Chicken Little figure out what item Thanos removed from each picture below by finding the original at the Paradise Pier Hotel. Write down the one missing object or word in the space provided. (25 points each.)