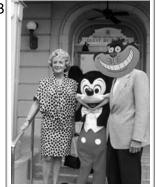

#### Everybody Wants To Be A Cat 200 Points Possible

As it turns out, the Cheshire Cat removed several faces in the photos of dignitaries and replaced them with his own face.

What you will find on the next pages are shots of those photos as they appear with the Cheshire Cat. You will you will need to go to the wall of photos in the lobby and determine the name of person he has covered.

Once you have determined the name, you will it write down in the blank graph sheet with the cat paw prints on it.

Start with the full name of #1 in the top left corner and fill in each square with the letters needed. Continue on moving left to right and then down a row from left to right again until you have filled in the titles. (Use full names and titles if applicable. If there is a "&," please spell out "AND." Do not use dashes or blank spaces. You may have left over letters.)