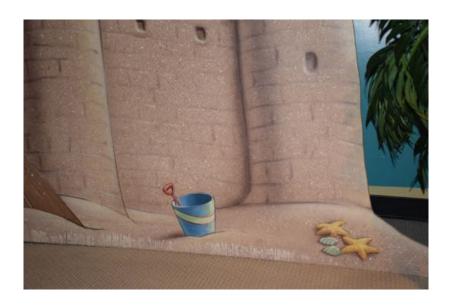

#### Chicken Little's Fotoshop Frenzy 300 Points Possible

Help Chicken Little figure out what item Thanos removed from each picture below by finding the original at the Paradise Pier Hotel. Write down the one missing object or word in the space provided. (25 points each.)