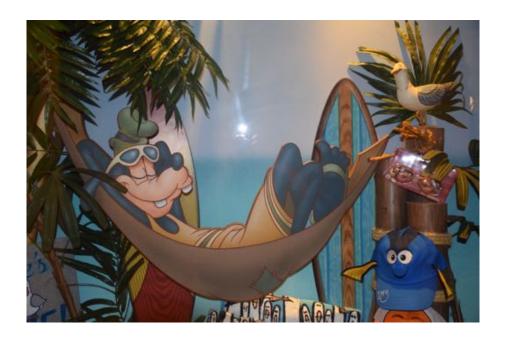

#### Chicken Little's Fotoshop Frenzy 300 Points Possible

Help Chicken Little figure out what item Thanos removed from each picture below by finding the original at the Paradise Pier Hotel. Write down the one missing object or word in the space provided. (25 points each.)