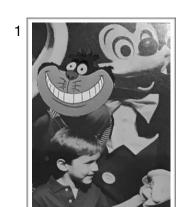

#### Everybody Wants To Be A Cat 200 Points Possible

As it turns out, the Cheshire Cat removed several faces in the photos of dignitaries and replaced them with his own face.

What you will find on the next pages are shots of those photos as they appear with the Cheshire Cat. You will you will need to go to the wall of photos in the lobby and determine the name of person he has covered.

Once you have determined the name, you will it write down in the blank graph sheet with the cat paw prints on it.

Start with the full name of #1 in the top left corner and fill in each square with the letters needed. Continue on moving left to right and then down a row from left to right again until you have filled in the titles. (Use full names and titles if applicable. If there is a "&," please spell out "AND." Do not use dashes or blank spaces. You may have left over letters.)