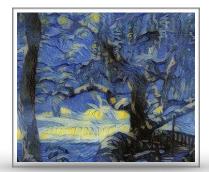

#### Plein Air Simple 300 Points Possible

Take the images of the Plein Air works that Rapunzel has Van Gogh-ized, and determine the name of the pieces by exploring the Grand Californian's public spaces. Rapunzel gave you ten different titles, but not all of the artwork has titles. Some of these are not right.

Once you find the real artwork that is represented on the images found here, determine if that original has a title included on the work. If it does, cross out the title found underneath the picture below. When you find all the artwork, and cross out the titles you found, you will use all of the remaining incorrect titles to solve the puzzle.

Starting with the first incorrect title (working from left to right, top to bottom) fill in the numbered spaces below by counting the appropriate number of letters. Cross off the letters as you use them. Continue counting (starting over at 1 on the next letter) and move through all the available titles to fill in the spaces. You may have to go through the titles several times, always crossing off the letters you use and always continuing from your last stop.

**CLIFF DWELLINGS** 

LIVE OAK LANDA PARK

A ROCKY DESCENT

SINGING TREES

**TARES** 

ASPEN THICKET

MOON RISING

NIPOMO POPPY FIELD

REDWOOD

TWILIGHT OAKS