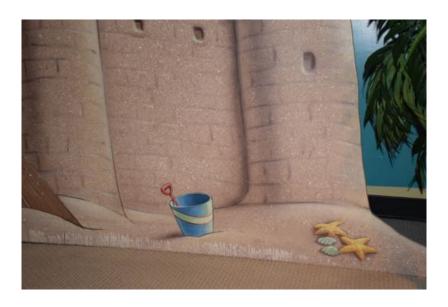

### Chicken Little's Fotoshop Frenzy ANSWER KEY

Help Chicken Little figure out what item Thanos removed from each picture below by finding the original at the Paradise Pier Hotel. Write down the one missing object or word in the space provided. (25 points each.)

Starfish