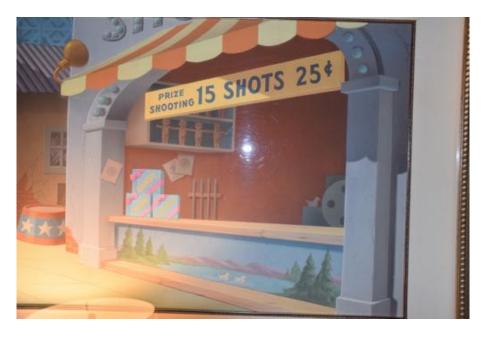

### Chicken Little's Fotoshop Frenzy ANSWER KEY

Help Chicken Little figure out what item Thanos removed from each picture below by finding the original at the Paradise Pier Hotel. Write down the one missing object or word in the space provided. (25 points each.)

## Chicken Little's Fotoshop Frenzy (Page 5) ANSWER KEY

**Bunny Target** 

Mickey