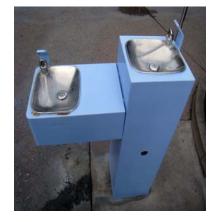

# Swallow!

Identify the land AND closest landmark where these drinking fountains can be found. (2 points each 18 points total) (1 pt land, 1 pt for landmark)

FL near Village Haus

TL near Space Mountain exit

FL near Princess Fantasy Faire

TSI (Any landmark ok)

TL near Autopia Exit

MS near lockers

NOS near TSI raft exit

20) What do Cast Members loving call the Indian Chief on a horse waiving to the passing boats along the Rivers of America? (4 points) <u>Chief Waivesalot</u> (Interpretive variations are ok) 21) Who gives singing lessons near the Old Curiosity Shop? (4 points) Cara Cluck 22) What is Mr. Toad doing in the picture in which he is wearing no shirt? (3 points) **Boxing** 23) How many bird statues surround the cat statue in the pet cemetery of the Haunted Mansion? (3 points) 5 24) What aroused Abraham Lincoln as he has never been before? (Yes...the Event Crew had a good naughty laugh over this question, but the answer is pretty straight forward.)(3 points) The Repeal of the Missouri Compromise 25) What denomination do Milk Chocolate Mints come in? (3 points) \$100 Bonus: What is the serial number if the 13.5oz bar? (3 points) WD120501111828 26) Where is the home of the Happiest Horses on Earth? (2 points) Big Thunder Ranch 27) At what ceremony is Everyone welcome to learn how to become a true princess or knight? (4 points) Royal Coronation Ceremony