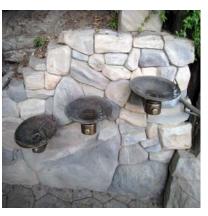

# Swallow!

Identify the land AND closest landmark where these drinking fountains can be found. (2 points each 18 points total) (1 pt land, 1 pt for landmark)

FL near Village Haus

TL near Space Mountain exit

FL near Princess Fantasy Faire

TSI (Any landmark ok)

TL near Autopia Exit

MS near lockers

NOS near TSI raft exit

20) What do Cast Members loving call the Indian Chief on a horse waiving to the passing boats along the Rivers of America? (4 points) <u>Chief Waivesalot</u> (Interpretive variations are ok) 21) Who gives singing lessons near the Old Curiosity Shop? (4 points) Cara Cluck 22) What is Mr. Toad doing in the picture in which he is wearing no shirt? (3 points) **Boxing** 23) How many bird statues surround the cat statue in the pet cemetery of the Haunted Mansion? (3 points) 5 24) What aroused Abraham Lincoln as he has never been before? (Yes...the Event Crew had a good naughty laugh over this question, but the answer is pretty straight forward.)(3 points) The Repeal of the Missouri Compromise 25) What denomination do Milk Chocolate Mints come in? (3 points) \$100 Bonus: What is the serial number if the 13.5oz bar? (3 points) WD120501111828 26) Where is the home of the Happiest Horses on Earth? (2 points) Big Thunder Ranch 27) At what ceremony is Everyone welcome to learn how to become a true princess or knight? (4 points) Royal Coronation Ceremony