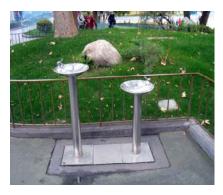

# Swallow!

Identify the land AND closest landmark where these drinking fountains can be found. (2 points each 18 points total) (1 pt land, 1 pt for landmark)

FL near Village Haus

TL near Space Mountain exit

FL near Princess Fantasy Faire

TSI (Any landmark ok)

TL near Autopia Exit

MS near lockers

NOS near TSI raft exit

20) What do Cast Members loving call the Indian Chief on a horse waiving to the passing boats along the Rivers of America? (4 points) <u>Chief Waivesalot</u> (Interpretive variations are ok) 21) Who gives singing lessons near the Old Curiosity Shop? (4 points) Cara Cluck 22) What is Mr. Toad doing in the picture in which he is wearing no shirt? (3 points) **Boxing** 23) How many bird statues surround the cat statue in the pet cemetery of the Haunted Mansion? (3 points) 5 24) What aroused Abraham Lincoln as he has never been before? (Yes...the Event Crew had a good naughty laugh over this question, but the answer is pretty straight forward.)(3 points) The Repeal of the Missouri Compromise 25) What denomination do Milk Chocolate Mints come in? (3 points) \$100 Bonus: What is the serial number if the 13.5oz bar? (3 points) WD120501111828 26) Where is the home of the Happiest Horses on Earth? (2 points) Big Thunder Ranch 27) At what ceremony is Everyone welcome to learn how to become a true princess or knight? (4 points) Royal Coronation Ceremony