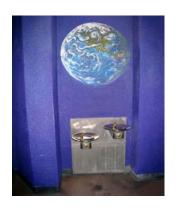

# 19) PHOTO CHALLENGE.

# Swallow!

Identify the land AND closest landmark where these drinking fountains can be found. (2 points each 18 points total) (1 pt land, 1 pt for landmark)

FL near Village Haus

TL near Space Mountain exit