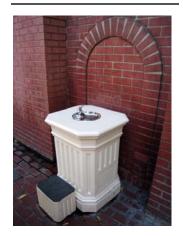

# Swallow!

Identify the land AND closest landmark where these drinking fountains can be found. (2 points each 18 points total) (1 pt land, 1 pt for landmark)

FL near Village Haus

TL near Space Mountain exit

FL near Princess Fantasy Faire

TSI (Any landmark ok)

TL near Autopia Exit

MS near lockers

NOS near TSI raft exit

20) What do Cast Members loving call the Indian Chief on a horse waiving to the passing boats along the Rivers of America? (4 points) <u>Chief Waivesalot</u> (Interpretive variations are ok) 21) Who gives singing lessons near the Old Curiosity Shop? (4 points) Cara Cluck 22) What is Mr. Toad doing in the picture in which he is wearing no shirt? (3 points) **Boxing** 23) How many bird statues surround the cat statue in the pet cemetery of the Haunted Mansion? (3 points) 5 24) What aroused Abraham Lincoln as he has never been before? (Yes...the Event Crew had a good naughty laugh over this question, but the answer is pretty straight forward.)(3 points) The Repeal of the Missouri Compromise 25) What denomination do Milk Chocolate Mints come in? (3 points) \$100 Bonus: What is the serial number if the 13.5oz bar? (3 points) WD120501111828 26) Where is the home of the Happiest Horses on Earth? (2 points) Big Thunder Ranch 27) At what ceremony is Everyone welcome to learn how to become a true princess or knight? (4 points) Royal Coronation Ceremony