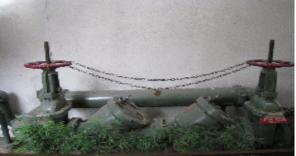

87) This big ugly valve has 2 compass points on it. What are they? (5 points)

North

And

West

88) How Many notches are in a black wooden feather? (4 points)

9

89) How much is the reward being offered for the capture of Alameda Slim? (3 points)