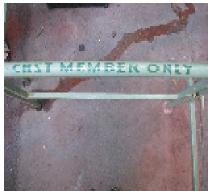

## 19) PHOTO CHALLENGE.

## Access Denied

Identify which attraction, shop, restaurant or closest landmark match up with the following cast member only signs. (2 points each 18 points total)

Rancho del Zocolo

Behind Guided Tours Booth Haunted Mansion Queue