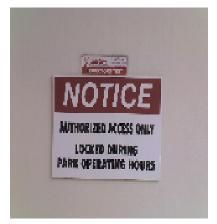

## 19) PHOTO CHALLENGE.

## Access Denied

Identify which attraction, shop, restaurant or closest landmark match up with the following cast member only signs. (2 points each 18 points total)

Rancho del Zocolo

Behind Guided Tours Booth Haunted Mansion Queue