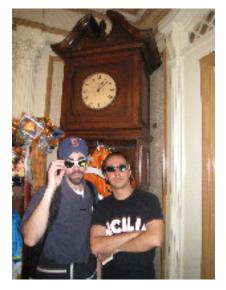

#### 10¢

14) Under the Population of Disneyland sign, there is a red bucket. What is this for? (3 points)