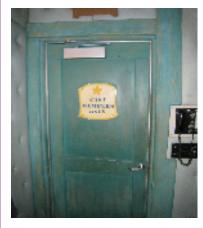

## 19) PHOTO CHALLENGE.

## Access Denied

Identify which attraction, shop, restaurant or closest landmark match up with the following cast member only signs. (2 points each 18 points total)

Rancho del Zocolo

Behind Guided Tours Booth Haunted Mansion Queue