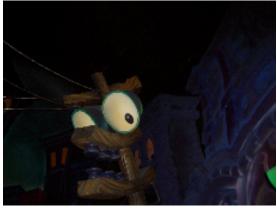

### **Black**

29) PICTURE (HIS! Inside what attraction can this guy be found? (5 points)

Inside Roger Rabbit's Car Toon Spin

(Roger Rabbit's Car Toon Spin ok.)

30) Where can you find giant, mutant, oversized ducks terrorizing parks, villages and towns? (OK, this question is a bit interpretive, but use your imagination and try to think like Dave!) (3 points)

# **Storybook Land**

31) Whose family crest is above the drawbridge of Sleeping Beauty's Castle? (4 points) The Disney family's or Walt Disney's 32) How many total animals are there in the "Sleeping Zebra" section of the Jungle Cruise? (4 points) 26 (5 Gazelles up on hill, 3 Giraffes, 6 Lions including 2 cubs, 5 Buzzards, 4 Zebras including dinner & 3 Wildebeests) 33) COMPLETE THIS PHRASE. "Si Desta Disfrutar de Esta Atracción en Espanol," (5 points) "Sirvase Dirigirse a Un Miembro del Personal" (Quotes are not necessary) 34) How many steps are there in Chip 'n Dale's Treehouse? (A step = an elevation change) (3 points) 32 (16 up, 16 down) (Just 32 is ok) 35) How many entrance and exit turnstiles are there at Main Gate? (2 points) 32 36) What are the 3 Alice in Wonderland Hand Signals? (3 points) All Clear, Hold & Track Crossing (1 point each) Bonus: AC (JON! Find the Disney Challenge Crew and demonstrate them. (5 points) (Full points if done correctly. Subtract 1 for each mistake) 37) What three treasures can you seek on the Indiana Jones Adventure? (3 points) The Future, Glittering Gold, Timeless Youth & Beauty (Future, Wealth/Riches/ Money and Youth accepted.)