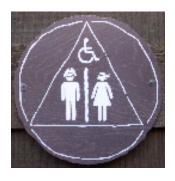

### The Magic Kingdom's Royal Flush

Identify which "lands" the following bathroom signs can be found in. (2 points each 18 points total)

WOMEN

**Fantasyland** 

**Tomorrowland** 

Adventureland

New Orleans Square

**Fantasyland** 

**Frontierland** 

Tom Sawyer's Island

Main Street

New Orleans Square

| 20) Who is scheduled to sing the "Hungarian Rhapsody" on the Call Board? (5 points)                                                                                                                     |                |                  |  |  |
|---------------------------------------------------------------------------------------------------------------------------------------------------------------------------------------------------------|----------------|------------------|--|--|
| Donald (Donald Duck ok)                                                                                                                                                                                 |                |                  |  |  |
| 21) What are the 12 languages you can rent a locker in? (5 points) (Subtract 1 for each missing or misspelled word. Must be in native language to count)                                                |                |                  |  |  |
| English                                                                                                                                                                                                 | Nederlands     | <u>Norsk</u>     |  |  |
| <u>Dansk</u>                                                                                                                                                                                            | <u>Svenska</u> | <u>Português</u> |  |  |
| (Japanese)                                                                                                                                                                                              | <u>Suomi</u>   | <u>Français</u>  |  |  |
| <u>Deutsch</u>                                                                                                                                                                                          | <u>Español</u> | <u>Italiano</u>  |  |  |
| 22) What colors are the two watering cans in the psychedelic portion of The Many Adventures of Winnie the Pooh? (3 points)                                                                              |                |                  |  |  |
| Green and Blue (Only 1 point for one color)                                                                                                                                                             |                |                  |  |  |
| 23) During your flight on Star Tours, (from the time the cockpit shield lowers to the time it raises) how many different times does the small monitor display messages and what do they say? (5 points) |                |                  |  |  |
| 8; Prepare for Departure, Emergency, Approaching Endor, Leaving Endor,                                                                                                                                  |                |                  |  |  |
| System Override, Code 1 Communications, Malfunction, Status OK (Subtract 1                                                                                                                              |                |                  |  |  |
| point for each missing word. 1 point for number 8. 1 point for in correct order)                                                                                                                        |                |                  |  |  |
| 24) How many times do you see Snow White in Snow White's Scary Adventure? (From the time you board to the time you exit.) (3 points)                                                                    |                |                  |  |  |
| Twice (Once inside, once outside) (Twice ok)                                                                                                                                                            |                |                  |  |  |