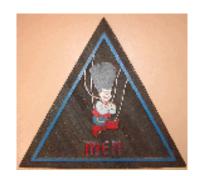

### The Magic Kingdom's Royal Flush

Identify which "lands" the following bathroom signs can be found in. (2 points each 18 points total)

WOMEN

**Fantasyland** 

**Tomorrowland** 

Adventureland

New Orleans Square

**Fantasyland** 

**Frontierland** 

Tom Sawyer's Island

Main Street

New Orleans Square

| 20) Who is scheduled to sing the "Hungarian Rhapsody" on the Call Board? (5 points)                                                                                                                     |                |                  |  |  |
|---------------------------------------------------------------------------------------------------------------------------------------------------------------------------------------------------------|----------------|------------------|--|--|
| Donald (Donald Duck ok)                                                                                                                                                                                 |                |                  |  |  |
| 21) What are the 12 languages you can rent a locker in? (5 points) (Subtract 1 for each missing or misspelled word. Must be in native language to count)                                                |                |                  |  |  |
| English                                                                                                                                                                                                 | Nederlands     | <u>Norsk</u>     |  |  |
| <u>Dansk</u>                                                                                                                                                                                            | <u>Svenska</u> | <u>Português</u> |  |  |
| (Japanese)                                                                                                                                                                                              | <u>Suomi</u>   | <u>Français</u>  |  |  |
| <u>Deutsch</u>                                                                                                                                                                                          | <u>Español</u> | <u>Italiano</u>  |  |  |
| 22) What colors are the two watering cans in the psychedelic portion of The Many Adventures of Winnie the Pooh? (3 points)                                                                              |                |                  |  |  |
| Green and Blue (Only 1 point for one color)                                                                                                                                                             |                |                  |  |  |
| 23) During your flight on Star Tours, (from the time the cockpit shield lowers to the time it raises) how many different times does the small monitor display messages and what do they say? (5 points) |                |                  |  |  |
| 8; Prepare for Departure, Emergency, Approaching Endor, Leaving Endor,                                                                                                                                  |                |                  |  |  |
| System Override, Code 1 Communications, Malfunction, Status OK (Subtract 1                                                                                                                              |                |                  |  |  |
| point for each missing word. 1 point for number 8. 1 point for in correct order)                                                                                                                        |                |                  |  |  |
| 24) How many times do you see Snow White in Snow White's Scary Adventure? (From the time you board to the time you exit.) (3 points)                                                                    |                |                  |  |  |
| Twice (Once inside, once outside) (Twice ok)                                                                                                                                                            |                |                  |  |  |