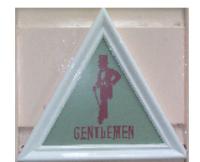

### The Magic Kingdom's Royal Flush

Identify which "lands" the following bathroom signs can be found in. (2 points each 18 points total)

WOMEN

**Fantasyland** 

**Tomorrowland** 

Adventureland

New Orleans Square

**Fantasyland** 

**Frontierland** 

Tom Sawyer's Island

Main Street

New Orleans Square

| 20) Who is scheduled to sing the "Hungarian Rhapsody" on the Call Board? (5 points)                                                                                                                     |                |                  |  |  |
|---------------------------------------------------------------------------------------------------------------------------------------------------------------------------------------------------------|----------------|------------------|--|--|
| Donald (Donald Duck ok)                                                                                                                                                                                 |                |                  |  |  |
| 21) What are the 12 languages you can rent a locker in? (5 points) (Subtract 1 for each missing or misspelled word. Must be in native language to count)                                                |                |                  |  |  |
| English                                                                                                                                                                                                 | Nederlands     | <u>Norsk</u>     |  |  |
| <u>Dansk</u>                                                                                                                                                                                            | <u>Svenska</u> | <u>Português</u> |  |  |
| (Japanese)                                                                                                                                                                                              | <u>Suomi</u>   | <u>Français</u>  |  |  |
| <u>Deutsch</u>                                                                                                                                                                                          | <u>Español</u> | <u>Italiano</u>  |  |  |
| 22) What colors are the two watering cans in the psychedelic portion of The Many Adventures of Winnie the Pooh? (3 points)                                                                              |                |                  |  |  |
| Green and Blue (Only 1 point for one color)                                                                                                                                                             |                |                  |  |  |
| 23) During your flight on Star Tours, (from the time the cockpit shield lowers to the time it raises) how many different times does the small monitor display messages and what do they say? (5 points) |                |                  |  |  |
| 8; Prepare for Departure, Emergency, Approaching Endor, Leaving Endor,                                                                                                                                  |                |                  |  |  |
| System Override, Code 1 Communications, Malfunction, Status OK (Subtract 1                                                                                                                              |                |                  |  |  |
| point for each missing word. 1 point for number 8. 1 point for in correct order)                                                                                                                        |                |                  |  |  |
| 24) How many times do you see Snow White in Snow White's Scary Adventure? (From the time you board to the time you exit.) (3 points)                                                                    |                |                  |  |  |
| Twice (Once inside, once outside) (Twice ok)                                                                                                                                                            |                |                  |  |  |