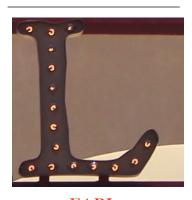

# 2017 MINI DISNEY CHALLENGE

| Team Name: <u>ANSWER KE</u>                              | X                        |                                                                      |
|----------------------------------------------------------|--------------------------|----------------------------------------------------------------------|
| 1) How long is the Disney                                | Fantasy (overall)? (3    | points)                                                              |
| 339.80 m (minus 1 for missi                              | ing "m")                 |                                                                      |
| 2) AC(JON! Snap a photo of (4 points)                    | a life size Goofy biting | g one of your teammates' heads.                                      |
| 3) How many tickets do you                               | need to take home a      | 3D Puzzle of Pikachu? (4 points)                                     |
| <u>2500</u>                                              |                          |                                                                      |
| 4) What is written directly un                           | nder the word LEGEN      | ND? (5 points)                                                       |
|                                                          |                          |                                                                      |
| •                                                        | <u>-</u>                 | tore, which of these characters is<br>li, Simba, Pooh, Timon, Dopey? |
| <u>Timon</u>                                             |                          |                                                                      |
| 6) What are handcrafted from<br>trademarked modern dots? |                          | ts and topped with our                                               |
| Sprinkles Cupcake Mix ("Sp                               | orinkles Cupcakes" ol    | k)                                                                   |
| Page Point Total:                                        | 1                        | Secret Bonus Points:                                                 |