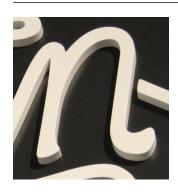

## **Challenge Accepted!**

The word "CHALLENGE" has been carefully spelled out using one letter from various signs around Downtown Disney. Identify the <u>word</u> the letter comes from. (2 points each, 18 points total)

**CAFE** 

**HOTEL** 

**Sanuk** 

**TORTILLA** 

**EARL** 

**KITCHEN** 

<u>Duvin</u>

<u>sunglass</u>