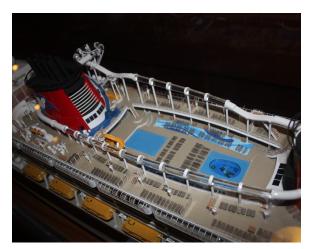

### 49) JOHANNA'S FOYOSHOP FRENZY

What is missing from each photo? (4 points each. 16 points total.)

Mickey head in pool

"French Market" on pot

"Welcome Aboard" on ring

"!" in word bubble

50) ACCION! Open the "Finish Line" envelope and solve the puzzle to find and cross the Finish Line.