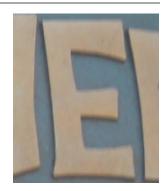

## **Challenge Accepted!**

The word "CHALLENGE" has been carefully spelled out using one letter from various signs around Downtown Disney. Identify the <u>word</u> the letter comes from. (2 points each, 18 points total)

**CAFE** 

**HOTEL** 

**Sanuk** 

**TORTILLA** 

**EARL** 

**KITCHEN** 

<u>Duvin</u>

<u>sunglass</u>