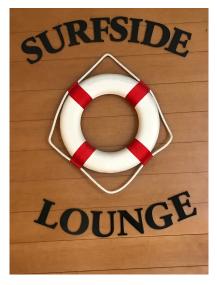

### 49) JOHANNA'S FOYOSHOP FRENZY

What is missing from each photo? (4 points each. 16 points total.)

Mickey head in pool

"French Market" on pot

"Welcome Aboard" on ring

"!" in word bubble

50) ACCION! Open the "Finish Line" envelope and solve the puzzle to find and cross the Finish Line.