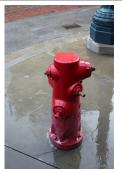

## 21) PHOTO CHALLENGE Tony's Freaking...Are You Serious????

Identify the Land AND 1 or 2 Digit Number of each hydrant. (1 point for each Land, 1 point for each Number(s), 18 points total.) Example: Cars Land - 14

Grizzly Peak - 10

Hollywood Land - 12 (or 2)

Paradise Pier - 26

Paradise Pier (or Grizzly Peak) -17

Grizzly Peak - 18

Cars Land - 53

Cars Land (or Pacific Wharf) - 54

Bonus: Add up all nine numbers. (10 points) 269 (259 also accepted)

Page Point Total:

Paradise Pier - 24

Buena Vista Street - 55

22) On what date can the Rededication Time Capsule be opened? (3 points)

June 15, 2037 (1 pt per word)

23) What brand of Non Dairy Whipped Topping helps spin Flick's Fun Flyers? (3 points)