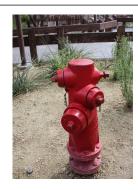

## 21) PHOTO CHALLENGE Tony's Freaking...Are You Serious????

Identify the Land AND 1 or 2 Digit Number of each hydrant. (1 point for each Land, 1 point for each Number(s), 18 points total.) Example: Cars Land - 14

Grizzly Peak - 10

Hollywood Land - 12 (or 2)

Paradise Pier - 26

Paradise Pier (or Grizzly Peak) -17

Grizzly Peak - 18

Cars Land - 53

Cars Land (or Pacific Wharf) - 54

Bonus: Add up all nine numbers. (10 points) 269 (259 also accepted)

Page Point Total:

Paradise Pier - 24

Buena Vista Street - 55

22) On what date can the Rededication Time Capsule be opened? (3 points)

June 15, 2037 (1 pt per word)

23) What brand of Non Dairy Whipped Topping helps spin Flick's Fun Flyers? (3 points)