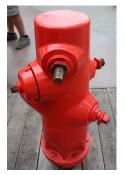

## 21) PHOTO CHALLENGE Tony's Freaking...Are You Serious????

Identify the Land AND 1 or 2 Digit Number of each hydrant. (1 point for each Land, 1 point for each Number(s), 18 points total.) Example: Cars Land - 14

Grizzly Peak - 10

Hollywood Land - 12 (or 2)

Paradise Pier - 26

Paradise Pier (or Grizzly Peak) -17

Grizzly Peak - 18

Cars Land - 53

Cars Land (or Pacific Wharf) - 54

Bonus: Add up all nine numbers. (10 points) 269 (259 also accepted)

Page Point Total:

Paradise Pier - 24

Buena Vista Street - 55

22) On what date can the Rededication Time Capsule be opened? (3 points)

June 15, 2037 (1 pt per word)

23) What brand of Non Dairy Whipped Topping helps spin Flick's Fun Flyers? (3 points)