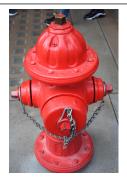

## 21) PHOTO CHALLENGE Tony's Freaking...Are You Serious????

Identify the Land AND 1 or 2 Digit Number of each hydrant. (1 point for each Land, 1 point for each Number(s), 18 points total.) Example: Cars Land - 14

Grizzly Peak - 10

Hollywood Land - 12 (or 2)

Paradise Pier - 26

Paradise Pier (or Grizzly Peak) -17

Grizzly Peak - 18

Cars Land - 53

Cars Land (or Pacific Wharf) - 54

Bonus: Add up all nine numbers. (10 points) 269 (259 also accepted)

Page Point Total:

Paradise Pier - 24

Buena Vista Street - 55

22) On what date can the Rededication Time Capsule be opened? (3 points)

June 15, 2037 (1 pt per word)

23) What brand of Non Dairy Whipped Topping helps spin Flick's Fun Flyers? (3 points)