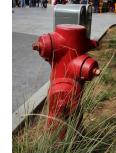

## 21) PHOTO CHALLENGE Tony's Freaking...Are You Serious????

Identify the Land AND 1 or 2 Digit Number of each hydrant. (1 point for each Land, 1 point for each Number(s), 18 points total.) Example: Cars Land - 14

Grizzly Peak - 10

Hollywood Land - 12 (or 2)

Paradise Pier - 26

Paradise Pier (or Grizzly Peak) -17

Grizzly Peak - 18

Cars Land - 53

Cars Land (or Pacific Wharf) - 54

Bonus: Add up all nine numbers. (10 points) 269 (259 also accepted)

Page Point Total:

Paradise Pier - 24

Buena Vista Street - 55

22) On what date can the Rededication Time Capsule be opened? (3 points)

June 15, 2037 (1 pt per word)

23) What brand of Non Dairy Whipped Topping helps spin Flick's Fun Flyers? (3 points)