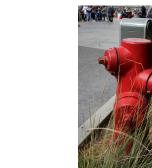

## 21) PHOTO CHALLENGE Tony's Freaking...Are You Serious????

Identify the Land AND 1 or 2 Digit Number of each hydrant. (1 point for each Land, 1 point for each Number(s), 18 points total.) Example: Cars Land - 14

Grizzly Peak - 10

Hollywood Land - 12 (or 2)

Paradise Pier - 26

Paradise Pier (or Grizzly Peak) -17

Grizzly Peak - 18

Cars Land - 53

Cars Land (or Pacific Wharf) - 54

Bonus: Add up all nine numbers. (10 points) 269 (259 also accepted)

Page Point Total:

Paradise Pier - 24

Buena Vista Street - 55

22) On what date can the Rededication Time Capsule be opened? (3 points)

June 15, 2037 (1 pt per word)

23) What brand of Non Dairy Whipped Topping helps spin Flick's Fun Flyers? (3 points)