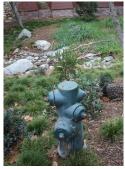

## 21) PHOTO CHALLENGE Tony's Freaking...Are You Serious????

Identify the Land AND 1 or 2 Digit Number of each hydrant. (1 point for each Land, 1 point for each Number(s), 18 points total.) Example: Cars Land - 14

Grizzly Peak - 10

Hollywood Land - 12 (or 2)

Paradise Pier - 26

Paradise Pier (or Grizzly Peak) -17

Grizzly Peak - 18

Cars Land - 53

Cars Land (or Pacific Wharf) - 54

Bonus: Add up all nine numbers. (10 points) 269 (259 also accepted)

Page Point Total:

Paradise Pier - 24

Buena Vista Street - 55

22) On what date can the Rededication Time Capsule be opened? (3 points)

June 15, 2037 (1 pt per word)

23) What brand of Non Dairy Whipped Topping helps spin Flick's Fun Flyers? (3 points)