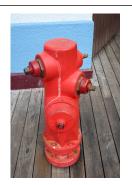

## 21) PHOTO CHALLENGE Tony's Freaking...Are You Serious????

Identify the Land AND 1 or 2 Digit Number of each hydrant. (1 point for each Land, 1 point for each Number(s), 18 points total.) Example: Cars Land - 14

Grizzly Peak - 10

Hollywood Land - 12 (or 2)

Paradise Pier - 26

Paradise Pier (or Grizzly Peak) -17

Grizzly Peak - 18

Cars Land - 53

Cars Land (or Pacific Wharf) - 54

Bonus: Add up all nine numbers. (10 points) 269 (259 also accepted)

Page Point Total:

Paradise Pier - 24

Buena Vista Street - 55

22) On what date can the Rededication Time Capsule be opened? (3 points)

June 15, 2037 (1 pt per word)

23) What brand of Non Dairy Whipped Topping helps spin Flick's Fun Flyers? (3 points)