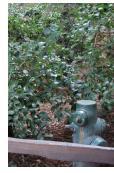

## 21) PHOTO CHALLENGE Tony's Freaking...Are You Serious????

Identify the Land AND 1 or 2 Digit Number of each hydrant. (1 point for each Land, 1 point for each Number(s), 18 points total.) Example: Cars Land - 14

Grizzly Peak - 10

Hollywood Land - 12 (or 2)

Paradise Pier - 26

Paradise Pier (or Grizzly Peak) -17

Grizzly Peak - 18

Cars Land - 53

Cars Land (or Pacific Wharf) - 54

Bonus: Add up all nine numbers. (10 points) 269 (259 also accepted)

Page Point Total:

Paradise Pier - 24

Buena Vista Street - 55

22) On what date can the Rededication Time Capsule be opened? (3 points)

June 15, 2037 (1 pt per word)

23) What brand of Non Dairy Whipped Topping helps spin Flick's Fun Flyers? (3 points)