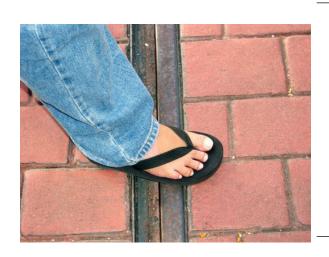

| THE AME         | RICAN HUMANE ASSOCIATION                                                                                                                             |
|-----------------|------------------------------------------------------------------------------------------------------------------------------------------------------|
|                 | N! Get a group photo of your team having tea with Minnie Mouse. (All bers must be in the photo) (5 points)                                           |
|                 | nany snake-totems (any and all snake replicas) are there in the Indiana enture between the start of the ride up to (but not counting) the big snake? |
| · •             | or 35, 3 pts for 34. One hidden on floor by Indy, and one above bridge be counted.)                                                                  |
|                 | and domesticated <u>creatures</u> must be cleared through customs.                                                                                   |
| 50) <b>COMP</b> | LETE THIS PHRASE "HORSES BOARDED BY DAY" (4 points)                                                                                                  |
| WEEK OF         | <u>R MONTH</u>                                                                                                                                       |
|                 | like Mickey Mouse has put on some weight. When can he pick up his 24 I shorts being let out 1" (1 inch)? (4 points)                                  |
| <u>Thursday</u> |                                                                                                                                                      |
|                 | number is written under the sign that says WELCOME FUTURE ANGERS? (3 points)                                                                         |
|                 | written horizontally or vertically)                                                                                                                  |
| 53) Tampe       | ering with Ultra Ink does what? (4 points)                                                                                                           |
| DELEASE         | S INK AND MAY CAUSE INJURY (2 pts for each part)                                                                                                     |