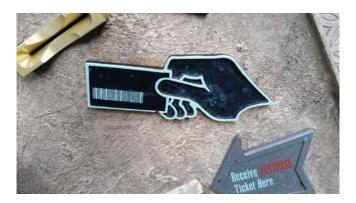

## Let Star Wars Guide You

Identify the Attraction or Restaurant/Eatery that each one of these photos is taken in or around. (2 points each, 18 points total)

Bonus: What do the locations of all these photos have in common? (5 points)

They are all "hosted", "presented", or "sponsored" (Any of those words ok)

21) When was the cartoon Steamboat Willie first made? (4 points)

July 1928 (3 pts for July, not October. 1 pt for 1928)

22) What college fraternity does it appear Mickey Mouse is a member of? (5 points)