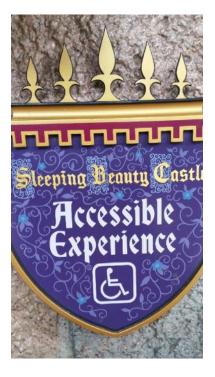

e can you Greet the Princesses Today Only? (3 points)

#### **ROYAL HALL**

- 66) How many shows perform at the Hull Palace on Monday, January 27th, 1913, and at what times? (5 points)
- 2 shows. 6-45 & 9 (2 pts for 2 shows, 1 pt for each time, full pts for all 3. 6:45 ok)
- 67) On what date did Mickey Mouse visit Paris, France? (5 points)
- <u>12 Avril 1992</u> (1 pt for 12, 1 pt for Avril or April, 1 pt for 1992, full pts for exact)

| 1 | `   | 1)    | , , i |    |
|---|-----|-------|-------|----|
| н | ൗനല | Point | LOIS  | •  |
| 1 | age | Point | 1 Ota | l• |

# 68) JOHANNA'S FOYOSHOP FRENZA

What item, word, or phrases are missing from each photo? (Or added...Bwa-ha-ha!) (4 points each, 16 points total)



# PoohRaY (missing)



1 white bird (added)

# PIONEER MERCANTILE (missing)



Fluer de lis (missing)

| 6        | 69) What color are the rims on the Mr. Toad's Wild Ride cars? (2 points)                                                               |
|----------|----------------------------------------------------------------------------------------------------------------------------------------|
| <u>(</u> | <u>Orange</u>                                                                                                                          |
|          | 70) OPENING THIS DOOR IS ABSOLUTELY POSITIVELY and UNQUESTIONABLY FORBIDDEN! Unless? (4 points)                                        |
| 7        | you really feel like it                                                                                                                |
|          | 71) Are the